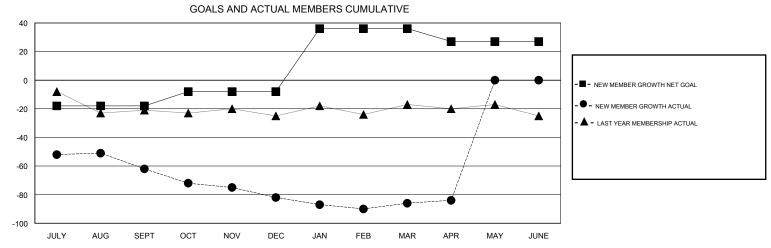

## District A 3

Results as of: 4/30/2017

| DROPPED CLUBS: 1  DROPPED MEMBERS |          | 30 CLUBS OF 51 ADDED 1 OR MORE NEW MEMBERS | GENDER DISTRIB  MALE  FEMALE       | 834 (64.30%)<br>463 (35.70%) |     |
|-----------------------------------|----------|--------------------------------------------|------------------------------------|------------------------------|-----|
| DECEASED                          | 15       | CLICK HERE FOR CUMULATIVE  MEMBERSHIP DATA | TOTAL FAMILY UNIT MEMBERS          |                              | 338 |
| CLUB CANCELLED OTHER              | 4<br>135 |                                            | FAMILY MEMBERS PAYING HALF<br>DUES |                              | 174 |
| TOTAL                             | 154      |                                            |                                    |                              |     |