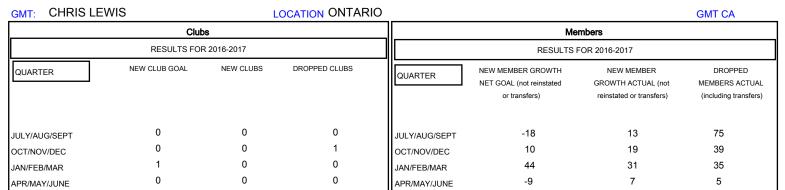

## District A 3

Results as of: 4/30/2017

| DROPPED CLUBS: 1  DROPPED MEMBERS |          | 30 CLUBS OF 51 ADDED 1 OR MORE NEW MEMBERS | GENDER DISTRIB  MALE  FEMALE       | 834 (64.30%)<br>463 (35.70%) |     |
|-----------------------------------|----------|--------------------------------------------|------------------------------------|------------------------------|-----|
| DECEASED                          | 15       | CLICK HERE FOR CUMULATIVE  MEMBERSHIP DATA | TOTAL FAMILY UNIT MEMBERS          |                              | 338 |
| CLUB CANCELLED OTHER              | 4<br>135 |                                            | FAMILY MEMBERS PAYING HALF<br>DUES |                              | 174 |
| TOTAL                             | 154      |                                            |                                    |                              |     |