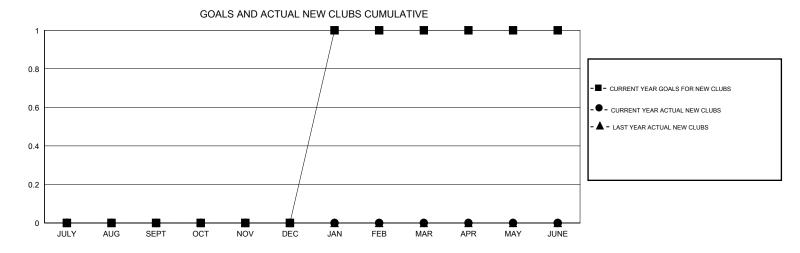

## District A 3

Results as of: 4/30/2017

| DROPPED CLUBS: 1  DROPPED MEMBERS |          | 30 CLUBS OF 51 ADDED 1 OR MORE NEW MEMBERS | GENDER DISTRIB  MALE  FEMALE       | 834 (64.30%)<br>463 (35.70%) |     |
|-----------------------------------|----------|--------------------------------------------|------------------------------------|------------------------------|-----|
| DECEASED                          | 15       | CLICK HERE FOR CUMULATIVE  MEMBERSHIP DATA | TOTAL FAMILY UNIT MEMBERS          |                              | 338 |
| CLUB CANCELLED OTHER              | 4<br>135 |                                            | FAMILY MEMBERS PAYING HALF<br>DUES |                              | 174 |
| TOTAL                             | 154      |                                            |                                    |                              |     |